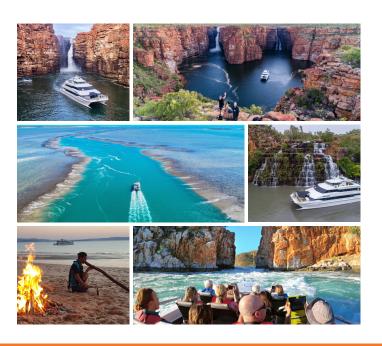

#### 11-DAY KIMBERLEY CRUISE BROOME TO DARWIN

1st April to 11th April 2022

25th April to 5th May 2022

20th May to 30th May 2022

14th June to 24th June 2022

11th July to 21st July 2022

4th August to 14th August 2022

# 11-DAY KIMBERLEY CRUISE DARWIN TO BROOME

13th April to 23rd April 2022

7th May to 17th May 2022

1st June to 11th June 2022

27th June to 7th July 2022

23rd July to 2nd August 2022

16th August to 26th August 2022