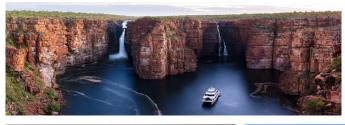

#### 11-DAY KIMBERLEY CRUISE BROOME TO DARWIN

1st April to 11th April 2022

25th April to 5th May 2022

20th May to 30th May 2022

14th June to 24th June 2022

11th July to 21st July 2022

4th August to 14th August 2022

# 11-DAY KIMBERLEY CRUISE DARWIN TO BROOME

13th April to 23rd April 2022

7th May to 17th May 2022

1st June to 11th June 2022

27th June to 7th July 2022

23rd July to 2nd August 2022

16th August to 26th August 2022