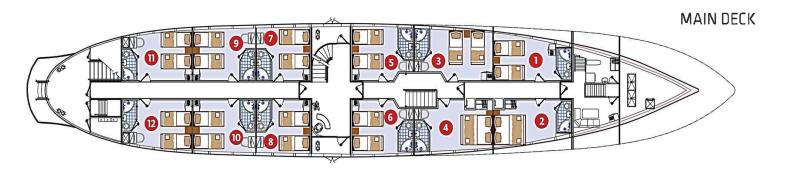

## MS Stella Maris - Exclusive charter to Pukekohe Travel

With its perfect size, excellent manoeuvrability, and a maximum of just 36 passengers in 18 elegant cabins, the MS Stella Maris is sure to meet your expectations for a cruise along the Adriatic Coast.

## **Ship statistics:**

Flag: Croatian Passenger Capacity: 36 Refurbished 2018 Nationality of Officers – Croatian Length 49m Crew: 6 Twin Hull