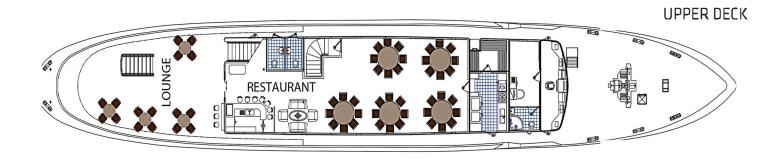

## **Ship Features:**

- All cabins are ensuite
- All cabins have individually-controlled air-conditioning
- Complimentary Wifi
- Plenty of Sun-loungers on Upper Sun Deck
- Covered Outdoor Lounge area
- Jacuzzi
- Swimming platform with easy access ladders and outdoor showers
- Spacious restaurant for breakfast and evening meals
- Corner buffet breakfast table
- Fully stocked bar with selection of wines, beer, spirits and soft drinks