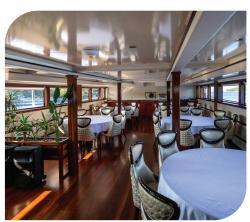

## **Ship Features:**

- All cabins are ensuite
- All cabins have individually-controlled air-conditioning
- Complimentary Wifi
- Plenty of Sun-loungers on Upper Sun Deck
- Covered Outdoor Lounge area
- Jacuzzi
- Swimming platform with easy access ladders and outdoor showers
- Spacious restaurant for breakfast and evening meals
- Corner buffet breakfast table
- Fully stocked bar with selection of wines, beer, spirits and soft drinks