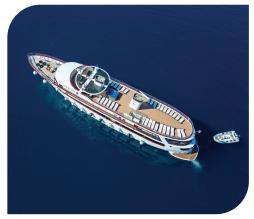

## MS Stella Maris - Exclusive charter to Pukekohe Travel

With its perfect size, excellent manoeuvrability, and a maximum of just 36 passengers in 18 elegant cabins, the MS Stella Maris is sure to meet your expectations for a cruise along the Adriatic Coast.

## **Ship statistics:**

Flag: Croatian Passenger Capacity: 36 Refurbished 2018 Nationality of Officers – Croatian Length 49m Crew: 6 Twin Hull