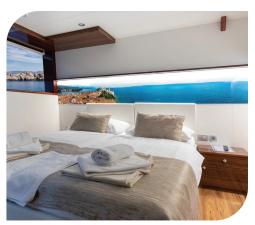

## **Ship Features:**

- All cabins are ensuite
- All cabins have individually-controlled air-conditioning
- Complimentary Wifi
- Plenty of Sun-loungers on Upper Sun Deck
- Covered Outdoor Lounge area
- Jacuzzi
- Swimming platform with easy access ladders and outdoor showers
- Spacious restaurant for breakfast and evening meals
- Corner buffet breakfast table
- Fully stocked bar with selection of wines, beer, spirits and soft drinks