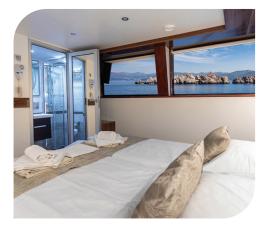

## **Ship Features:**

- All cabins are ensuite
- All cabins have individually-controlled air-conditioning
- Complimentary Wifi
- Plenty of Sun-loungers on Upper Sun Deck
- Covered Outdoor Lounge area
- Jacuzzi
- Swimming platform with easy access ladders and outdoor showers
- Spacious restaurant for breakfast and evening meals
- Corner buffet breakfast table
- Fully stocked bar with selection of wines, beer, spirits and soft drinks