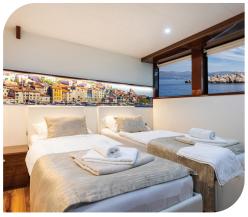

## **Ship Features:**

- All cabins are ensuite
- All cabins have individually-controlled air-conditioning
- Complimentary Wifi
- Plenty of Sun-loungers on Upper Sun Deck
- Covered Outdoor Lounge area
- Jacuzzi
- Swimming platform with easy access ladders and outdoor showers
- Spacious restaurant for breakfast and evening meals
- Corner buffet breakfast table
- Fully stocked bar with selection of wines, beer, spirits and soft drinks