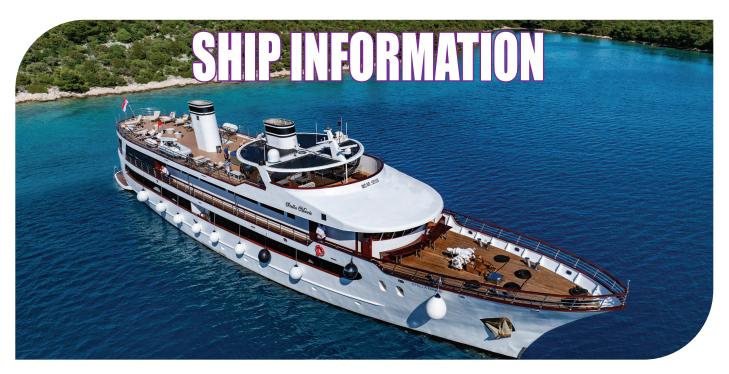

## MS Stella Maris - Exclusive charter to Pukekohe Travel

With its perfect size, excellent manoeuvrability, and a maximum of just 36 passengers in 18 elegant cabins, the MS Stella Maris is sure to meet your expectations for a cruise along the Adriatic Coast.

## **Ship statistics:**

Flag: Croatian Passenger Capacity: 36 Refurbished 2018 Nationality of Officers – Croatian Length 49m Crew: 6 Twin Hull