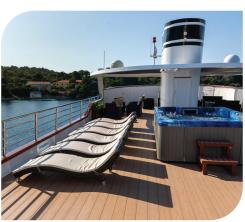

## **Ship Features:**

- All cabins are ensuite
- All cabins have individually-controlled air-conditioning
- Complimentary Wifi
- Plenty of Sun-loungers on Upper Sun Deck
- Covered Outdoor Lounge area
- Jacuzzi
- Swimming platform with easy access ladders and outdoor showers
- Spacious restaurant for breakfast and evening meals
- Corner buffet breakfast table
- Fully stocked bar with selection of wines, beer, spirits and soft drinks