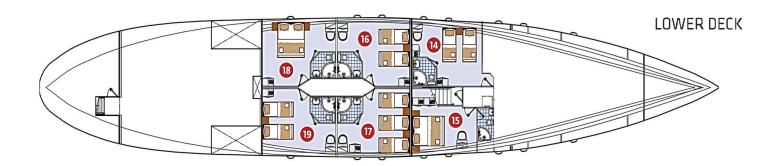

## MS Stella Maris - Exclusive charter to Pukekohe Travel

With its perfect size, excellent manoeuvrability, and a maximum of just 36 passengers in 18 elegant cabins, the MS Stella Maris is sure to meet your expectations for a cruise along the Adriatic Coast.

## **Ship statistics:**

Flag: Croatian Passenger Capacity: 36 Refurbished 2018 Nationality of Officers – Croatian Length 49m Crew: 6 Twin Hull